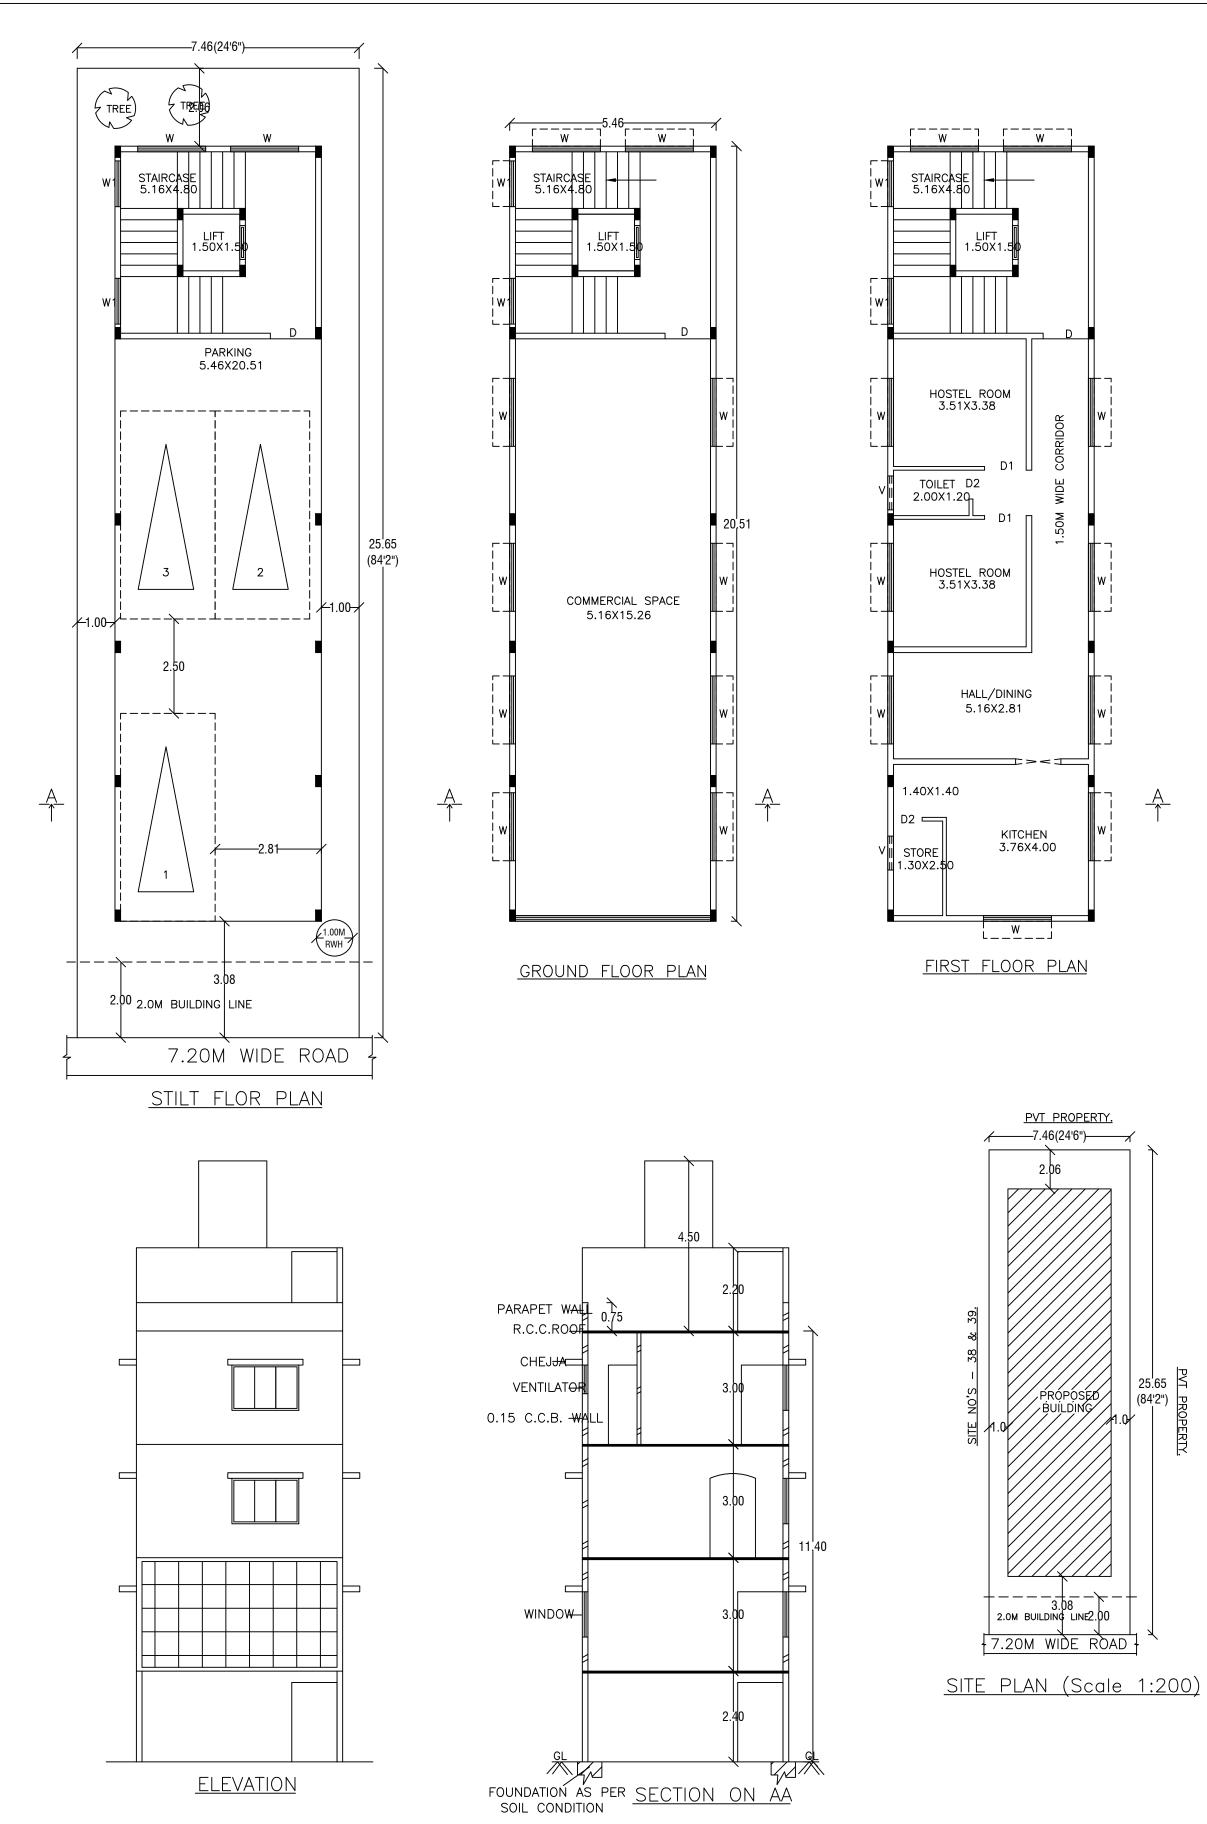

Block :A (COM)

| Floor<br>Name                             | Total Built<br>Up Area | Deductions (Area in Sq.mt.) |      |                 | Proposed FAR Area<br>(Sq.mt.) |        | Add Area<br>In FAR<br>(Sq.mt.) | Total FAR<br>Area | Carpet<br>Area other |                  |
|-------------------------------------------|------------------------|-----------------------------|------|-----------------|-------------------------------|--------|--------------------------------|-------------------|----------------------|------------------|
| name                                      | (Sq.mt.)               | StairCase                   | Lift | Lift<br>Machine | Parking                       | Resi.  | Commercial                     | Stair             | (Sq.mt.)             | than<br>Tenement |
| Terrace<br>Floor                          | 30.10                  | 27.85                       | 0.00 | 2.25            | 0.00                          | 0.00   | 0.00                           | 0.00              | 0.00                 | 0.00             |
| Second<br>Floor                           | 111.98                 | 0.00                        | 2.25 | 0.00            | 0.00                          | 109.73 | 0.00                           | 0.00              | 109.73               | 84.96            |
| First Floor                               | 111.98                 | 0.00                        | 2.25 | 0.00            | 0.00                          | 109.73 | 0.00                           | 0.00              | 109.73               | 84.96            |
| Ground<br>Floor                           | 111.98                 | 0.00                        | 2.25 | 0.00            | 0.00                          | 0.00   | 109.73                         | 0.00              | 109.73               | 0.00             |
| Stilt Floor                               | 111.99                 | 0.00                        | 2.25 | 0.00            | 84.14                         | 0.00   | 0.00                           | 25.60             | 25.60                | 0.00             |
| Total:                                    | 478.03                 | 27.85                       | 9.00 | 2.25            | 84.14                         | 219.46 | 109.73                         | 25.60             | 354.79               | 169.92           |
| Total<br>Number of<br>Same<br>Blocks<br>: | 1                      |                             |      |                 |                               |        |                                |                   |                      |                  |
| Total:                                    | 478.03                 | 27.85                       | 9.00 | 2.25            | 84.14                         | 219.46 | 109.73                         | 25.60             | 354.79               | 170              |

# Block USE/SUBUSE Details

| Block Name | Block Use    | Block SubUse | Block Structure        | Block Land Use<br>Category |
|------------|--------------|--------------|------------------------|----------------------------|
| A (COM)    | Commercial   | Small Shop   | Bldg upto 11.5 mt. Ht. | R                          |
| Required P | arking(Table | 7a)          |                        |                            |

| 1       | I              | Γ          | 1     | 1     |            | 1     |       |                        | which is mandatory.                               |
|---------|----------------|------------|-------|-------|------------|-------|-------|------------------------|---------------------------------------------------|
| Block   |                | Subles     | Area  | Units |            | Car   |       |                        | 3.Employment of child<br>4.Obtaining NOC from     |
| Name    | ne Type SubUse | (Sq.mt.)   | Reqd. | Prop. | Reqd./Unit | Reqd. | Prop. | 5.BBMP will not be res |                                                   |
| A (COM) | Commercial     | Small Shop | > 0   | 50    | 109.73     | 1     | 2     | -                      | 6.In case if the docum<br>fabricated, the plan sa |
|         | Residential    | Hostel     | > 0   | 10    | -          | 1     | 1     | -                      |                                                   |
|         | Total :        |            | -     | -     | -          | -     | 3     | 3                      |                                                   |

Parking Check (Table 7b)

| Vehicle Type  | R   | eqd.          | Achieved |               |  |
|---------------|-----|---------------|----------|---------------|--|
|               | No. | Area (Sq.mt.) | No.      | Area (Sq.mt.) |  |
| Car           | 3   | 41.25         | 3        | 41.25         |  |
| Total Car     | 3   | 41.25         | 3        | 41.25         |  |
| TwoWheeler    | -   | 13.75         | 0        | 0.00          |  |
| Other Parking | -   | -             | -        | 42.89         |  |
| Total         |     | 55.00         |          | 84.14         |  |

(84'2")

| Block           | No. of<br>Same Bldg | Total Built<br>Up Area | Ded       | uctions (A | rea in Sq.m     | ıt.)    |        | osed FAR<br>(Sq.mt.) | Add Area<br>In FAR<br>(Sq.mt.) | Total FAR<br>Area | Carpet<br>Area<br>other |
|-----------------|---------------------|------------------------|-----------|------------|-----------------|---------|--------|----------------------|--------------------------------|-------------------|-------------------------|
|                 | Same blog           | (Sq.mt.)               | StairCase | Lift       | Lift<br>Machine | Parking | Resi.  | Commercial           | Stair                          | (Sq.mt.)          | than<br>Tenement        |
| A (COM)         | 1                   | 478.03                 | 27.85     | 9.00       | 2.25            | 84.14   | 219.46 | 109.73               | 25.60                          | 354.79            | 169.92                  |
| Grand<br>Total: | 1                   | 478.03                 | 27.85     | 9.00       | 2.25            | 84.14   | 219.46 | 109.73               | 25.60                          | 354.79            | 169.92                  |

## SCHEDULE OF JOINERY:

| BLOCK NAME | NAME | LENGTH | HEIGHT | NOS |
|------------|------|--------|--------|-----|
| A (COM)    | D2   | 0.76   | 2.10   | 05  |
| A (COM)    | D1   | 1.10   | 2.10   | 07  |
| A (COM)    | D    | 1.20   | 2.10   | 03  |

## SCHEDULE OF JOINERY:

| BLOCK NAME | NAME | LENGTH | HEIGHT | NOS |
|------------|------|--------|--------|-----|
| A (COM)    | W3   | 0.90   | 1.20   | 05  |
| A (COM)    | W1   | 1.21   | 1.20   | 08  |
| A (COM)    | W    | 1.80   | 1.20   | 32  |
| A (COM)    | W    | 5.16   | 1.20   | 01  |

## UnitBUA Table for Block :A (COM)

Name UnitBUA Type UnitBUA Area Carpet Area No. of Rooms No. of Tenement FLOOR

Carnet OWNER / GPA HOLDER'S SIGNATURE OWNER'S ADDRESS WITH ID NUMBER & CONTACT NUMBER: Mr. MOHAMMED IQBAL AHMED. NO-40(OLD NO-236/A), NARAYAN PILLAI STREET, SAMPANGIRAM NAGAR (7 ARCHITECT/ENGINEER /SUPERVISOR 'S SIGNATURE MEHBOOB BASHA 03,6TH CROSS, 5TH MAIN, The plans are approved in accordance with the acceptance for approval by VENKATARANGAPURAM, BANGALORE the Joint Commissioner (EAST ) on date: 20/01/2020 vide E-3150/2007-08 | Ip number: \_\_\_\_\_BBMP/Ad.Com./FST/1270/19-20\_\_\_ \_ subject to terms and conditions laid down along with this building plan approval. Validity of this approval is two years from the date of issue. PROJECT TITLE : PLAN SHOWING THE PROPOSED COMMERCIAL/HOSTEL BUILDING AT SITE NO-40(OLD NO-236/A), NARAYANA PILLAI STREET, SAMPANGIRAMA NAGAR, WARD NO -110, BANGALORE. PID NO.79-9-40. 1763102981-26-12-2019 DRAWING TITLE : ASSISTANT DIRECTOR OF TOWN PLANNING (EAST 02-37-19\$\_\$COM HOS