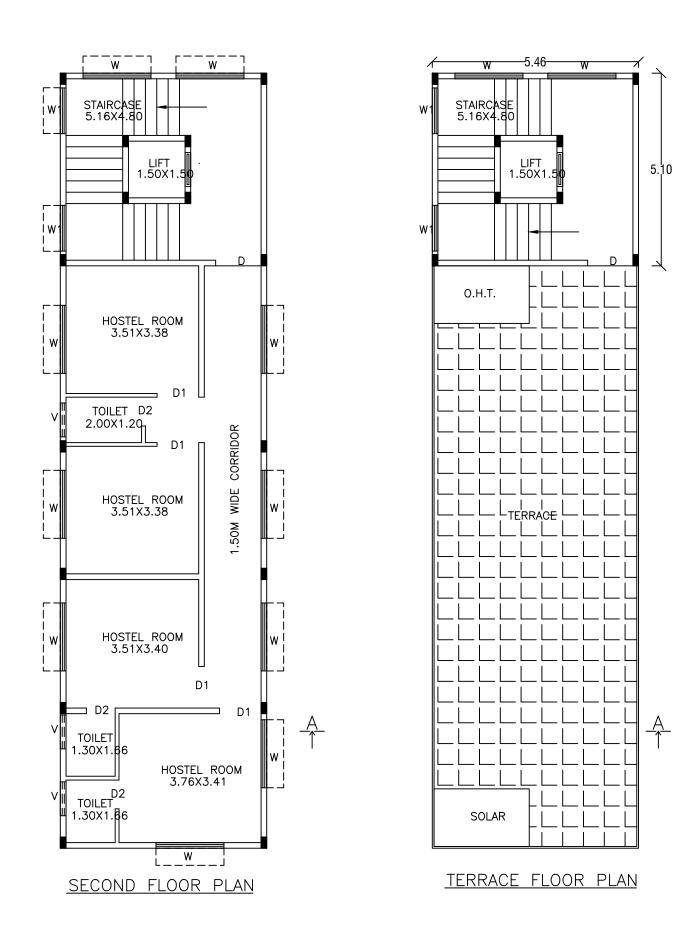

Block :A (COM)

| Floor<br>Name                             | Total Built<br>Up Area | Deductions (Area in Sq.mt.) |      |                 | Proposed FAR Area<br>(Sq.mt.) |        | Add Area<br>In FAR<br>(Sq.mt.) | Total FAR<br>Area | Carpet<br>Area other |                  |
|-------------------------------------------|------------------------|-----------------------------|------|-----------------|-------------------------------|--------|--------------------------------|-------------------|----------------------|------------------|
| name                                      | (Sq.mt.)               | StairCase                   | Lift | Lift<br>Machine | Parking                       | Resi.  | Commercial                     | Stair             | (Sq.mt.)             | than<br>Tenement |
| Terrace<br>Floor                          | 30.10                  | 27.85                       | 0.00 | 2.25            | 0.00                          | 0.00   | 0.00                           | 0.00              | 0.00                 | 0.00             |
| Second<br>Floor                           | 111.98                 | 0.00                        | 2.25 | 0.00            | 0.00                          | 109.73 | 0.00                           | 0.00              | 109.73               | 84.96            |
| First Floor                               | 111.98                 | 0.00                        | 2.25 | 0.00            | 0.00                          | 109.73 | 0.00                           | 0.00              | 109.73               | 84.96            |
| Ground<br>Floor                           | 111.98                 | 0.00                        | 2.25 | 0.00            | 0.00                          | 0.00   | 109.73                         | 0.00              | 109.73               | 0.00             |
| Stilt Floor                               | 111.99                 | 0.00                        | 2.25 | 0.00            | 84.14                         | 0.00   | 0.00                           | 25.60             | 25.60                | 0.00             |
| Total:                                    | 478.03                 | 27.85                       | 9.00 | 2.25            | 84.14                         | 219.46 | 109.73                         | 25.60             | 354.79               | 169.92           |
| Total<br>Number of<br>Same<br>Blocks<br>: | 1                      |                             |      |                 |                               |        |                                |                   |                      |                  |
| Total:                                    | 478.03                 | 27.85                       | 9.00 | 2.25            | 84.14                         | 219.46 | 109.73                         | 25.60             | 354.79               | 170              |

(84'2")

| Block           | No. of<br>Same Bldg | Total Built<br>Up Area | Ded       | uctions (A | rea in Sq.m     | ıt.)    |        | osed FAR<br>(Sq.mt.) | Add Area<br>In FAR<br>(Sq.mt.) | Total FAR<br>Area | Carpet<br>Area<br>other |
|-----------------|---------------------|------------------------|-----------|------------|-----------------|---------|--------|----------------------|--------------------------------|-------------------|-------------------------|
|                 | Same blog           | (Sq.mt.)               | StairCase | Lift       | Lift<br>Machine | Parking | Resi.  | Commercial           | Stair                          | (Sq.mt.)          | than<br>Tenement        |
| A (COM)         | 1                   | 478.03                 | 27.85     | 9.00       | 2.25            | 84.14   | 219.46 | 109.73               | 25.60                          | 354.79            | 169.92                  |
| Grand<br>Total: | 1                   | 478.03                 | 27.85     | 9.00       | 2.25            | 84.14   | 219.46 | 109.73               | 25.60                          | 354.79            | 169.92                  |

## SCHEDULE OF JOINERY:

| BLOCK NAME | NAME | LENGTH | HEIGHT | NOS |
|------------|------|--------|--------|-----|
| A (COM)    | D2   | 0.76   | 2.10   | 05  |
| A (COM)    | D1   | 1.10   | 2.10   | 07  |
| A (COM)    | D    | 1.20   | 2.10   | 03  |

## SCHEDULE OF JOINERY:

| BLOCK NAME | NAME | LENGTH | HEIGHT | NOS |
|------------|------|--------|--------|-----|
| A (COM)    | W3   | 0.90   | 1.20   | 05  |
| A (COM)    | W1   | 1.21   | 1.20   | 08  |
| A (COM)    | W    | 1.80   | 1.20   | 32  |
| A (COM)    | W    | 5.16   | 1.20   | 01  |